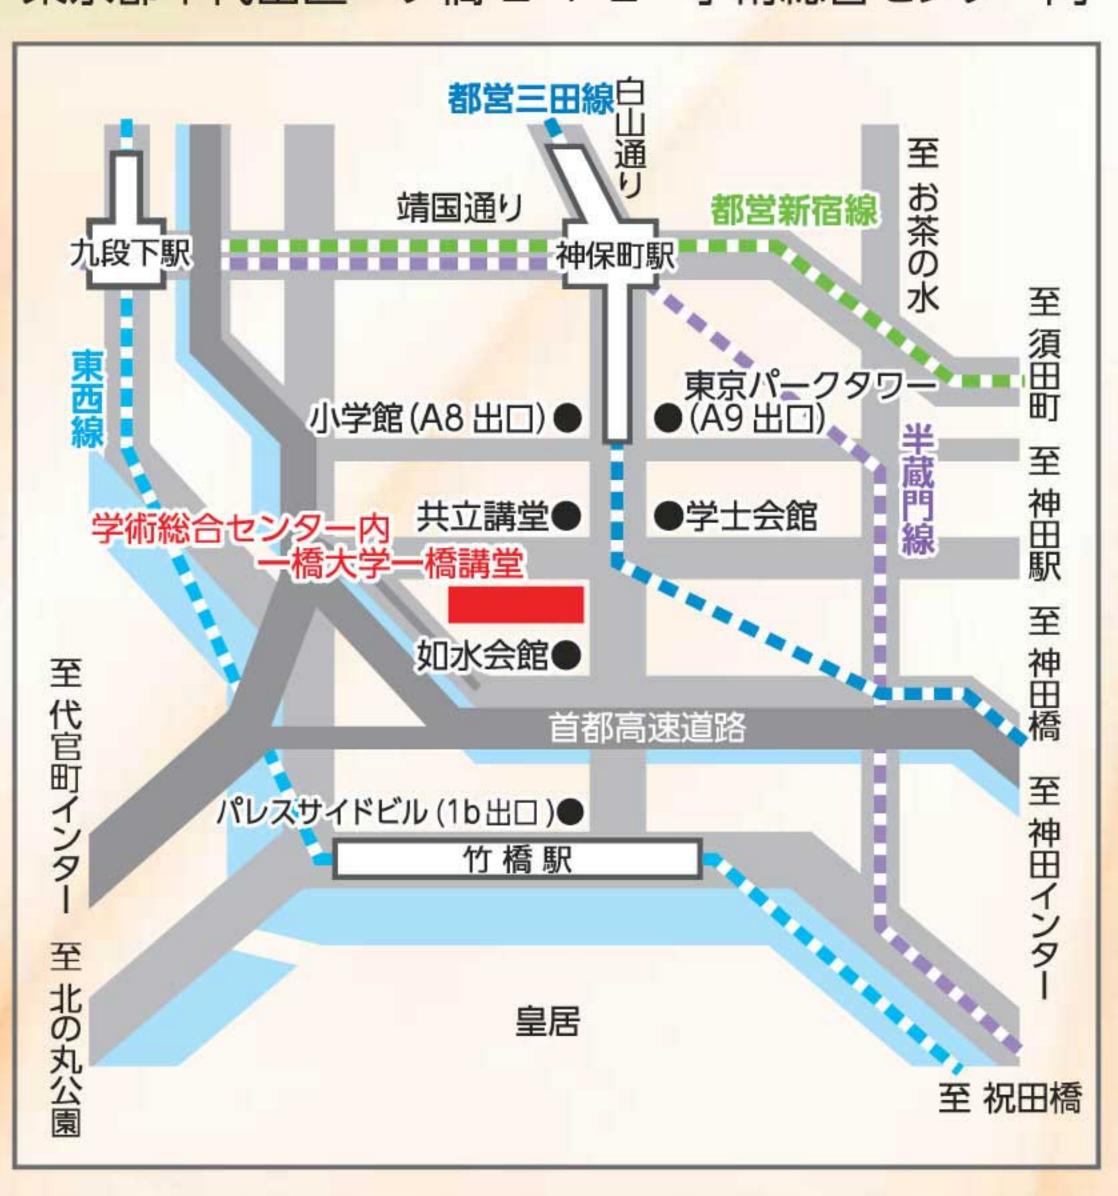

### プログラム

特別鼎談「未来を拓く開拓者たち~復興と人づくり・地域づくり~」 小泉 進次郎氏/糸井 重里氏/開沼 博

Ⅱ部福島の現状報告

Ⅲ 部 パネルディスカッション 「福島の復興と地方創生」

主催:国立大学法人福島大学、公立大学法人福島県立医科大学

■後援(予定):文部科学省、復興庁、福島県、双葉地方町村会、

公益社団法人経済同友会 他

東京都千代田区一ツ橋 2-1-2 学術総合センター内

- 東京メトロ半蔵門線、都営三田線、都営新宿線「神保町駅」 (A9出口)徒歩4分
- ※A8出口は、近隣ビルの工事のため平成25年10月5日から閉 鎖しております。お越しの際にはA9出口をご利用ください。
- 東京メトロ東西線「竹橋駅」(1b出口)徒歩4分